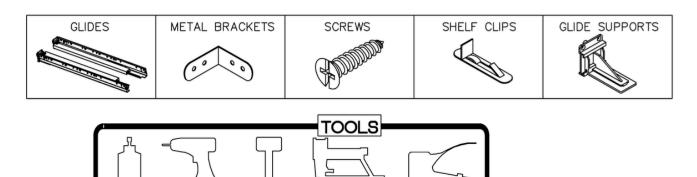

#### Assembly Instructions / Drawer Base Cabinet (2 Drawers)

This instruction applies to the following items:  $2DB30,\,2DB33,\,2DB36$ 

Chert

## Assembly Instructions / Drawer Base Cabinet (2 Drawers)