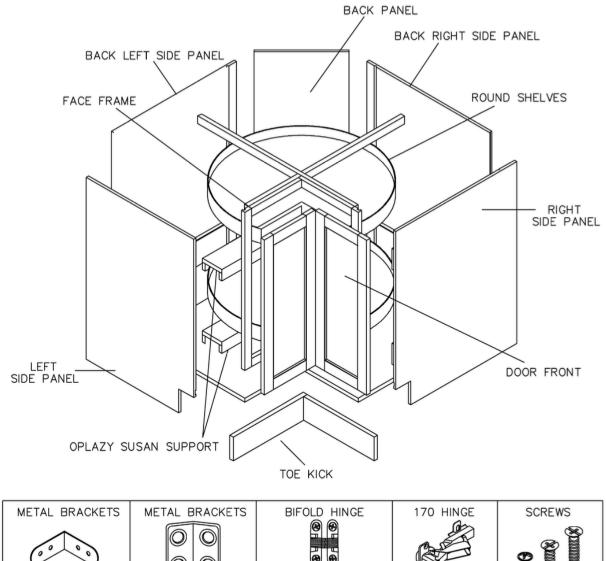

#### Assembly Instructions / Lazy Susan Corner Cabinet

**RUBBER** 

MALLET

NAIL

**GUN** 

STAPLER

SCREW

DRIVER

WOOD

**GLUE** 

# Assembly Instructions / Lazy Susan Corner Cabinet