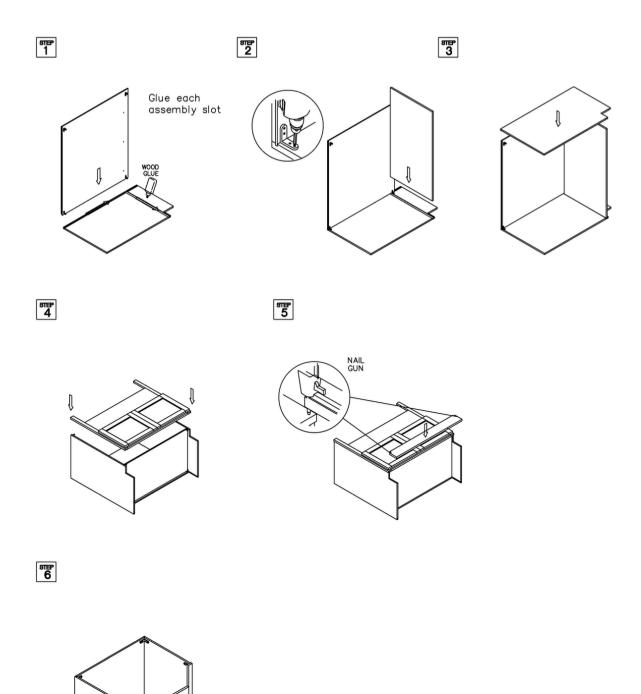

#### Assembly Instructions / Base Cabinet

NAIL

**GUN** 

STAPLER

This instruction applies to the following items: B09、B12、B15、B18、B21、B24、B27、B30、B33、B36、B39、B42

**RUBBER** 

MALLET

SCREW DRIVER

# Assembly Instructions / Base Cabinet

CKEST