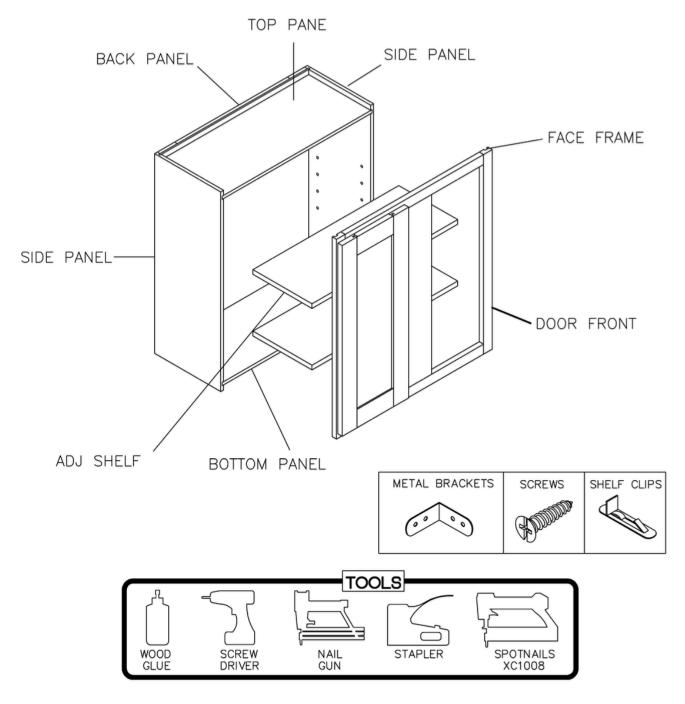

#### Assembly Instructions / Wall Cabinet (with shelves)

This instruction applies to the following items:

#### Assembly Instructions / Wall Cabinet (with shelves)