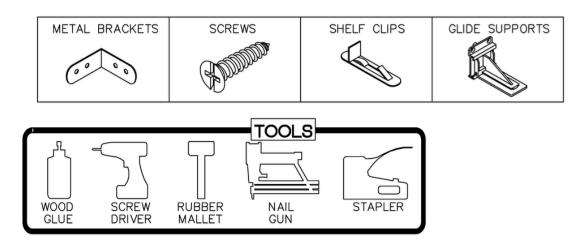

#### Assembly Instructions / Base Cabinet

NAIL

**GUN** 

STAPLER

This instruction applies to the following items: B09、B12、B15、B18、B21、B24、B27、B30、B33、B36、B39、B42

**RUBBER** 

MALLET

SCREW DRIVER

WOOD