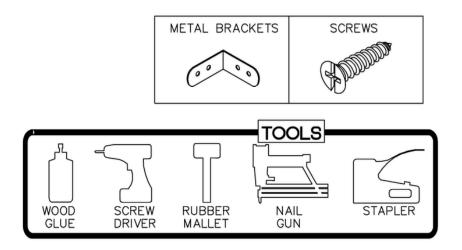

#### Assembly Instructions / Base Cabinet

NAIL

**GUN** 

STAPLER

This instruction applies to the following items: B09、B12、B15、B18、B21、B24、B27、B30、B33、B36、B39、B42

**RUBBER** 

MALLET

SCREW DRIVER