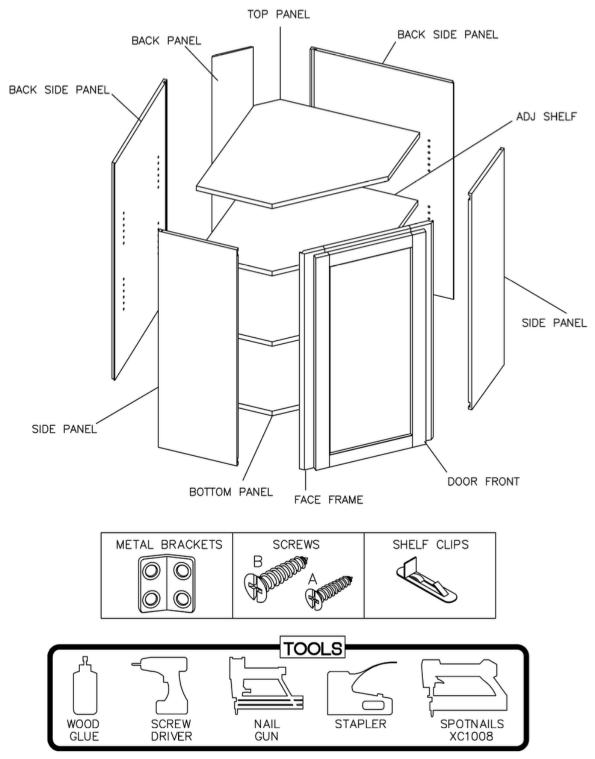

#### Assembly Instructions / Wall Diagonal Corner Cabinet

This instruction applies to the following items: WDC243012,WDC243612,WDC244212

# Assembly Instructions / Wall Diagonal Corner Cabinet

2/2