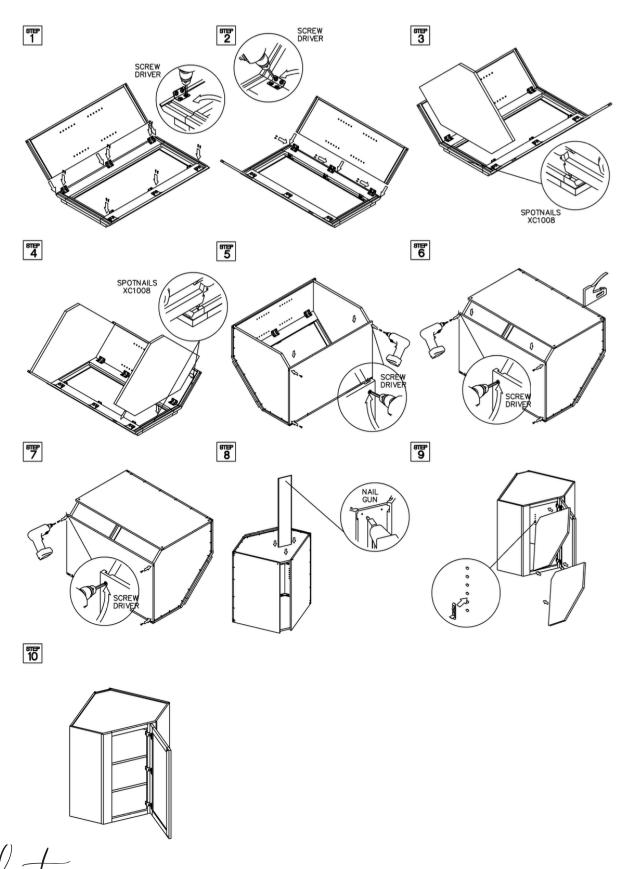

#### Assembly Instructions / Wall Diagonal Corner Cabinet

This instruction applies to the following items: WDC243012,WDC243612,WDC244212

# Assembly Instructions / Wall Diagonal Corner Cabinet

2/2