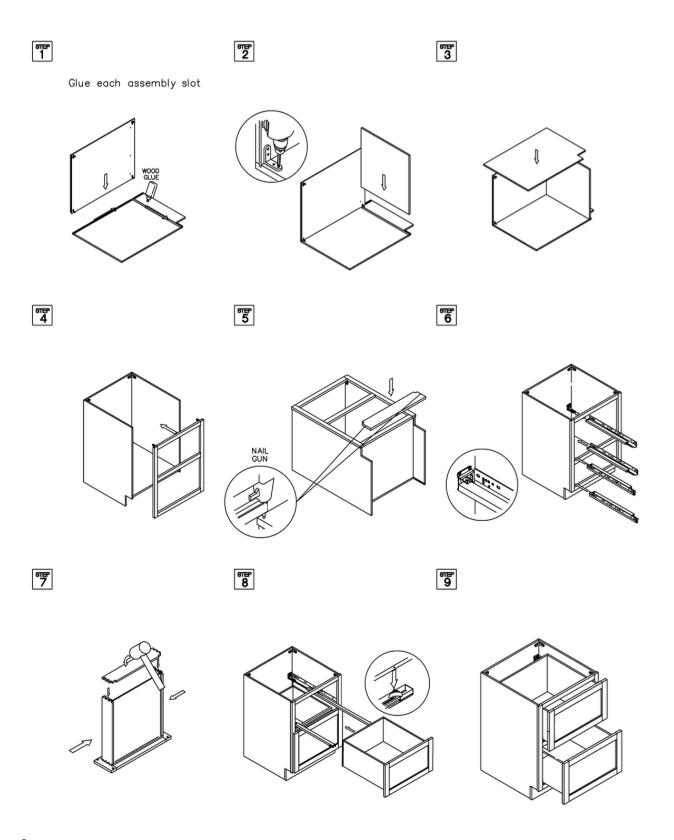

#### Assembly Instructions / Drawer Base Cabinet (2 Drawers)

This instruction applies to the following items:  $2DB30,\,2DB33,\,2DB36$ 

Chert

## Assembly Instructions / Drawer Base Cabinet (2 Drawers)