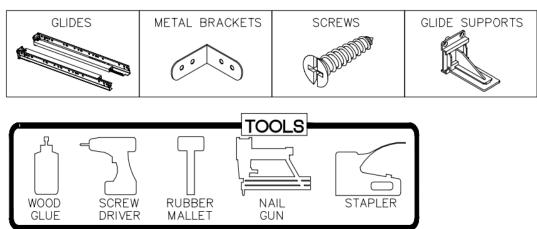

#### Assembly Instructions / Base Cabinet

NAIL

**GUN** 

STAPLER

This instruction applies to the following items: B09、B12、B15、B18、B21、B24、B27、B30、B33、B36、B39、B42

**RUBBER** 

MALLET

SCREW DRIVER

WOOD