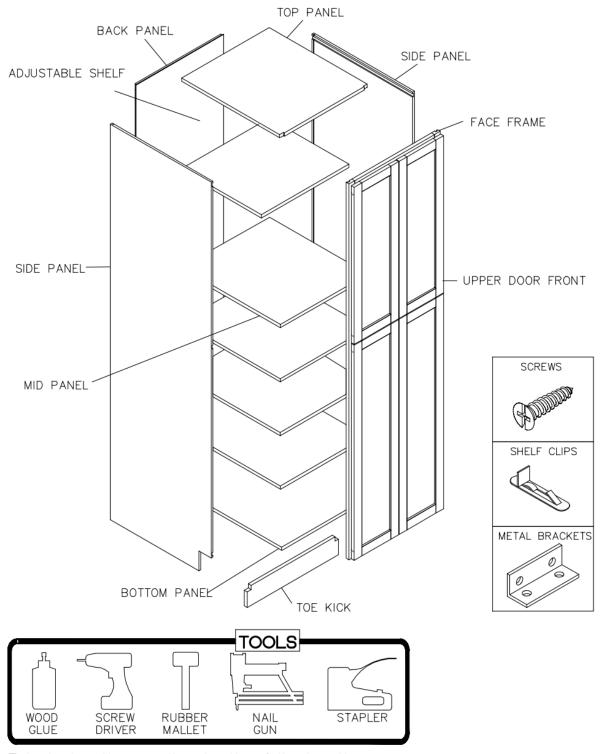

#### **Assembly Instructions / Wall Pantry Cabinet**

This instruction applies to the following items: WP188427,WP248427,WP189027,WP249027,WP189627,WP249627 WP308427,WP309027,WP309627,

## **Assembly Instructions / Wall Pantry Cabinet**

Exert CABINETRY