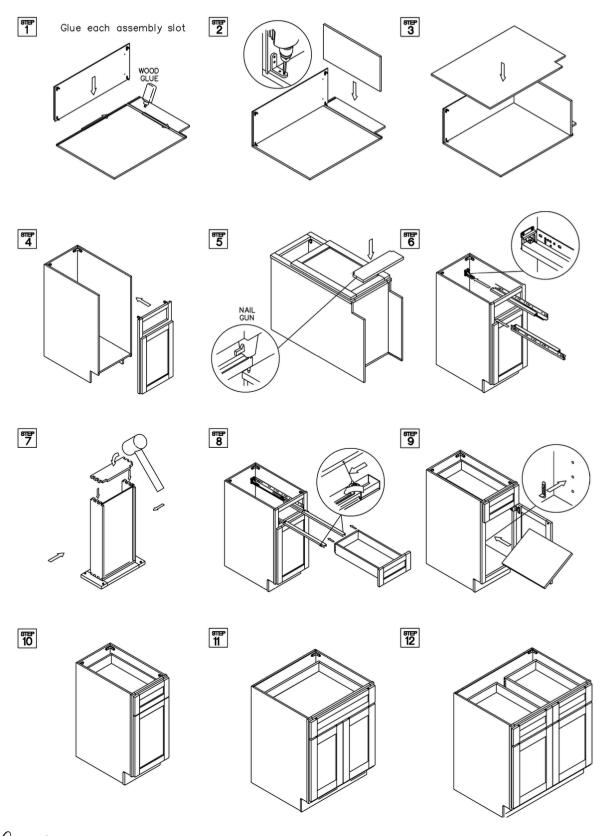

#### Assembly Instructions / Base Cabinet

NAIL

**GUN** 

STAPLER

This instruction applies to the following items: B09、B12、B15、B18、B21、B24、B27、B30、B33、B36、B39、B42

**RUBBER** 

MALLET

SCREW DRIVER

WOOD