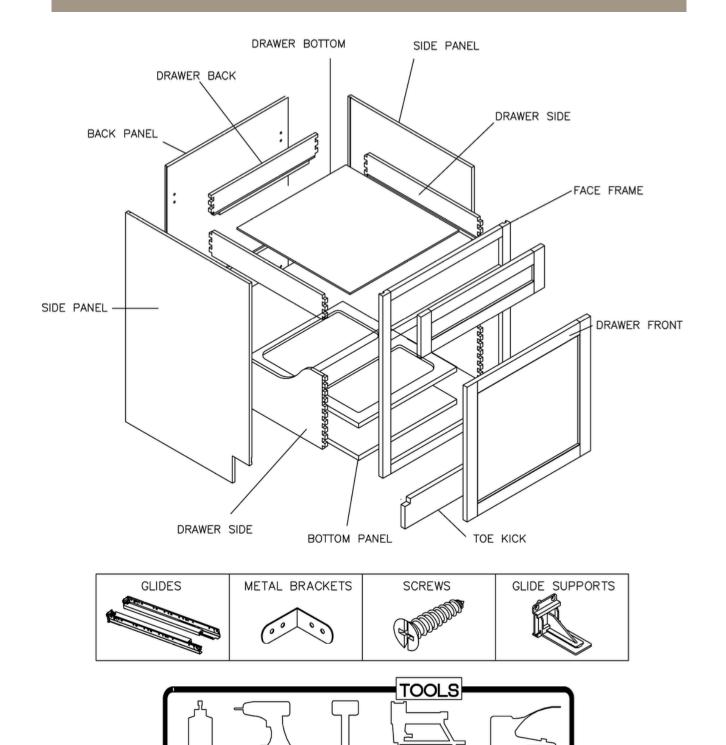

#### Assembly Instructions / Drawer Base Cabinet (2 Drawers)

This instruction applies to the following items:  $2DB30,\,2DB33,\,2DB36$ 

Chert

## Assembly Instructions / Drawer Base Cabinet (2 Drawers)