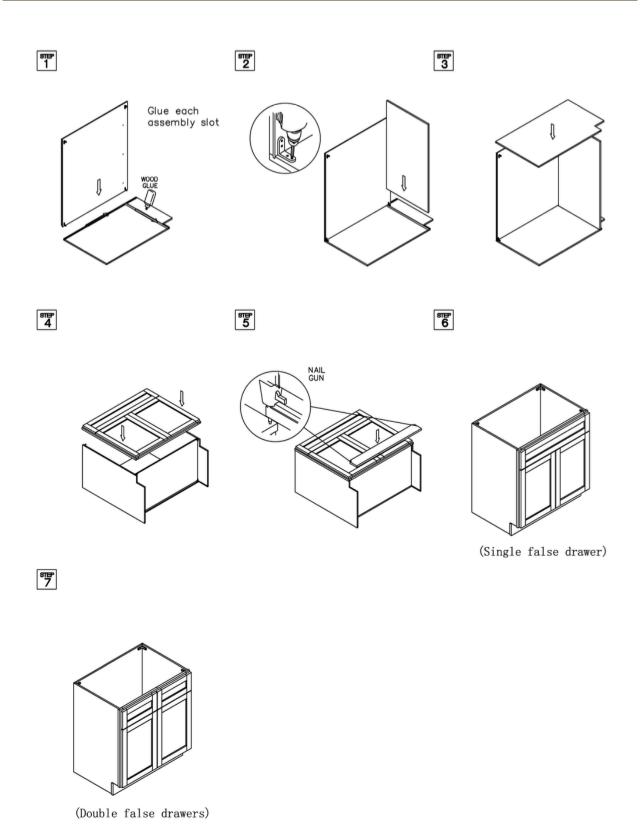

#### Assembly Instructions / Base Cabinet

NAIL

**GUN** 

STAPLER

This instruction applies to the following items: B09、B12、B15、B18、B21、B24、B27、B30、B33、B36、B39、B42

**RUBBER** 

MALLET

SCREW DRIVER

WOOD

# Assembly Instructions / Base Cabinet

CKEST