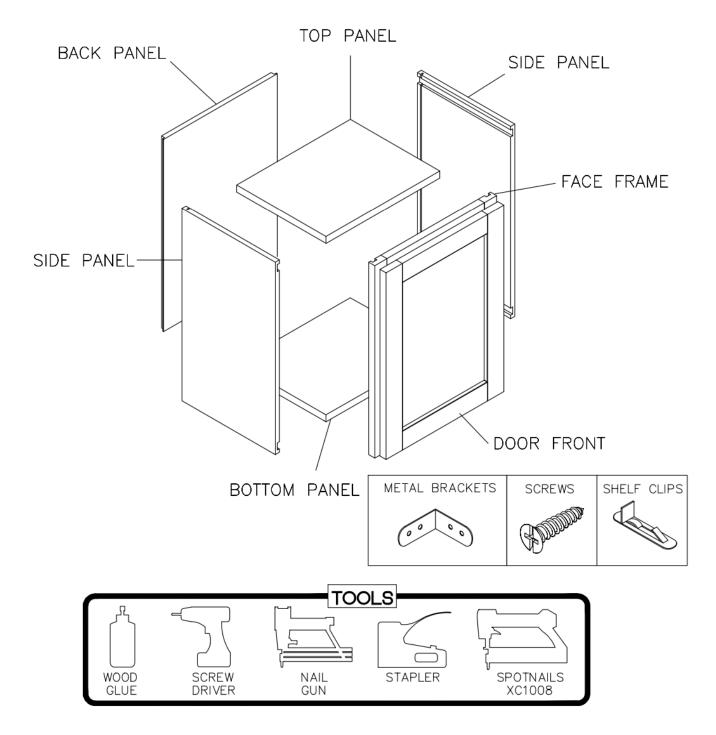

#### Assembly Instructions / Base Cabinet

NAIL

**GUN** 

STAPLER

This instruction applies to the following items: B09、B12、B15、B18、B21、B24、B27、B30、B33、B36、B39、B42

**RUBBER** 

MALLET

SCREW DRIVER

WOOD