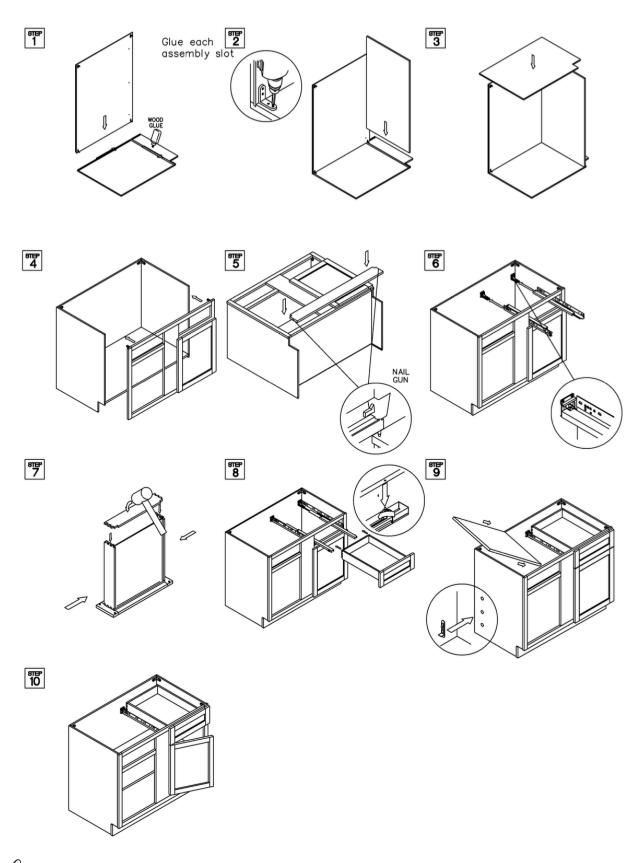

#### Assembly Instructions / Drawer Base Cabinet (2 Drawers)

This instruction applies to the following items:  $2DB30,\,2DB33,\,2DB36$ 

Chert

## Assembly Instructions / Drawer Base Cabinet (2 Drawers)