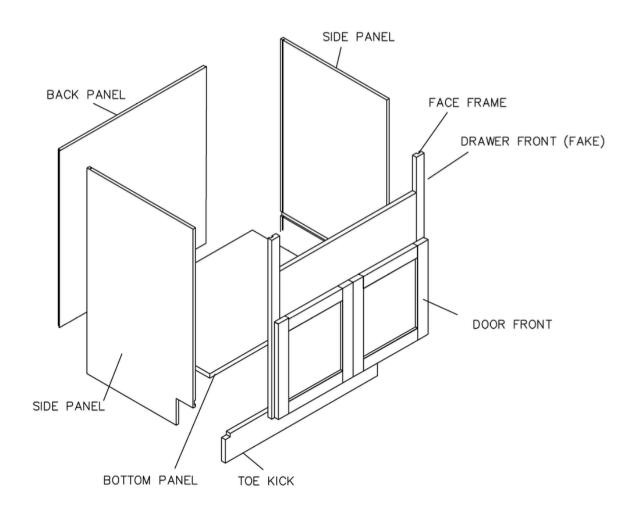

#### Assembly Instructions / Sink Base Cabinet

This instruction applies to the following items:

SB30 (Single false drawer)

SB36 (Double false drawers)

CKEST

#### Assembly Instructions / Base Cabinet

NAIL

**GUN** 

STAPLER

This instruction applies to the following items: B09、B12、B15、B18、B21、B24、B27、B30、B33、B36、B39、B42

**RUBBER** 

MALLET

SCREW DRIVER