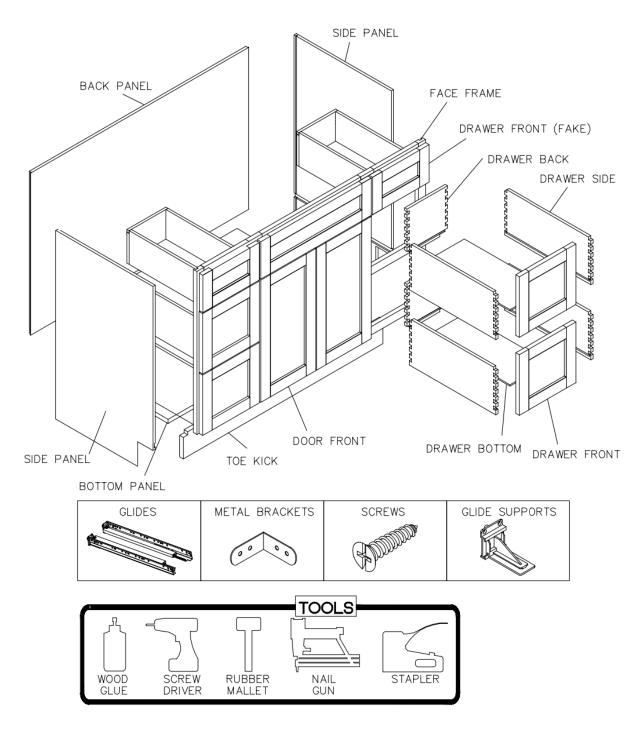

#### Assembly Instructions / Base Cabinet

NAIL

**GUN** 

STAPLER

This instruction applies to the following items: B09、B12、B15、B18、B21、B24、B27、B30、B33、B36、B39、B42

**RUBBER** 

MALLET

SCREW DRIVER

WOOD

# Assembly Instructions / Base Cabinet

CKEST