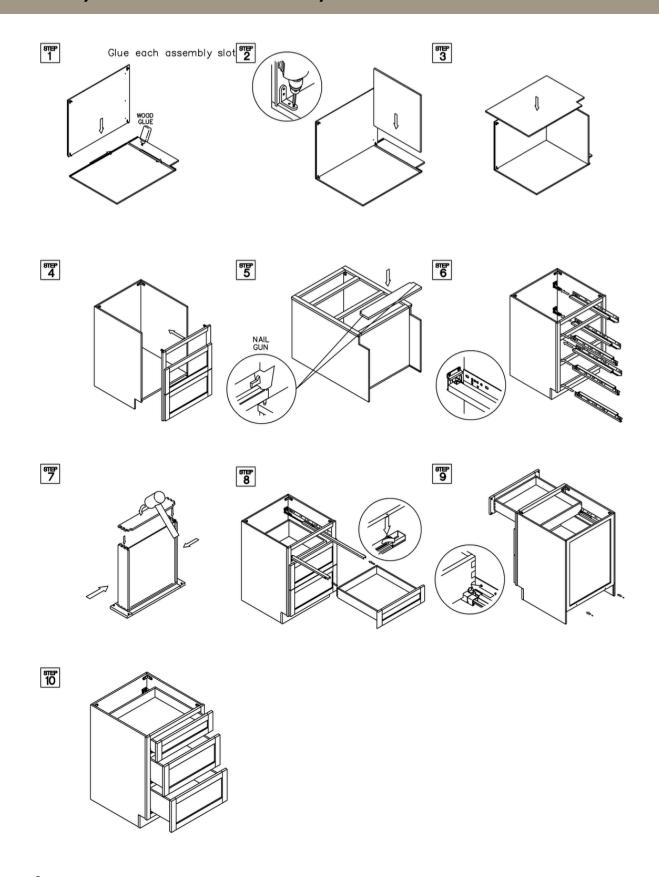

## Assembly Instructions / Drawer Base Cabinet (3 Drawers)

This instruction applies to the following items: DB12、DB15、DB18、DB21
DB24、DB27、DB30、DB33、DB36

## Assembly Instructions / Drawer Base Cabinet (3 Drawers)

2/2