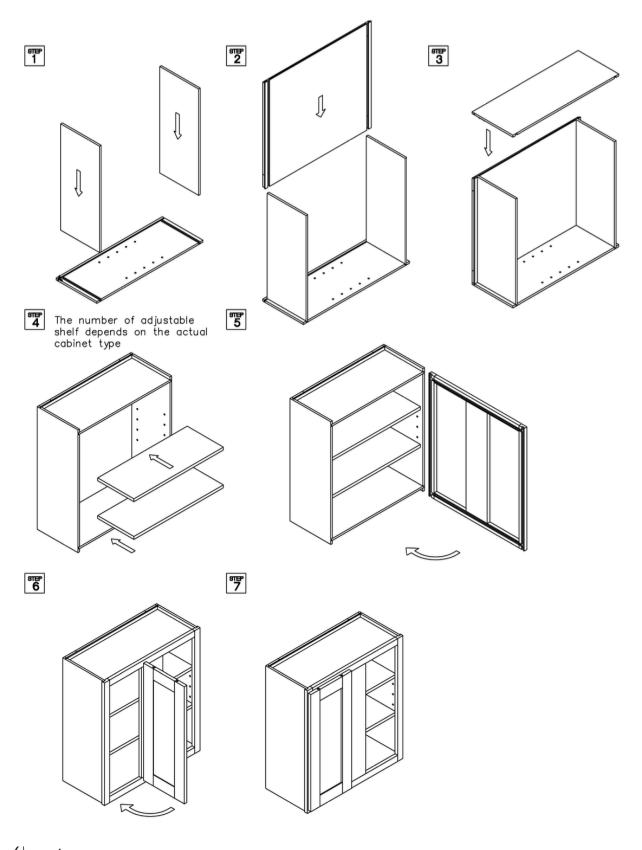

#### Assembly Instructions / Wall Cabinet (with shelves)

This instruction applies to the following items:

#### Assembly Instructions / Wall Cabinet (with shelves)