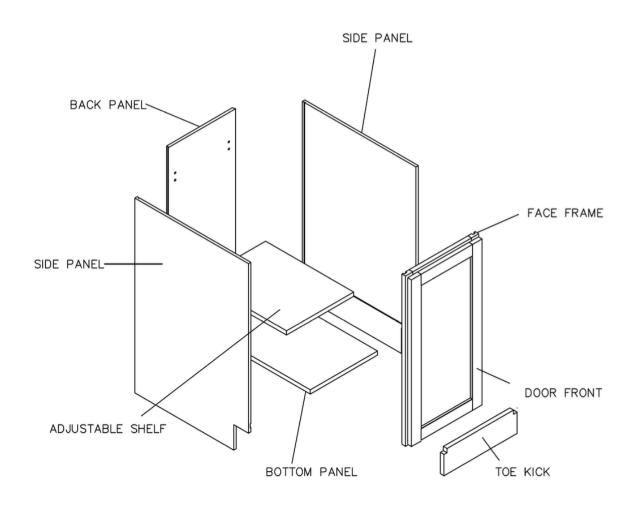

#### Assembly Instructions / Full Door Base Cabinet

This instruction applies to the following items: FDB18-FDB36

# Assembly Instructions / Full Door Base Cabinet

Tekert