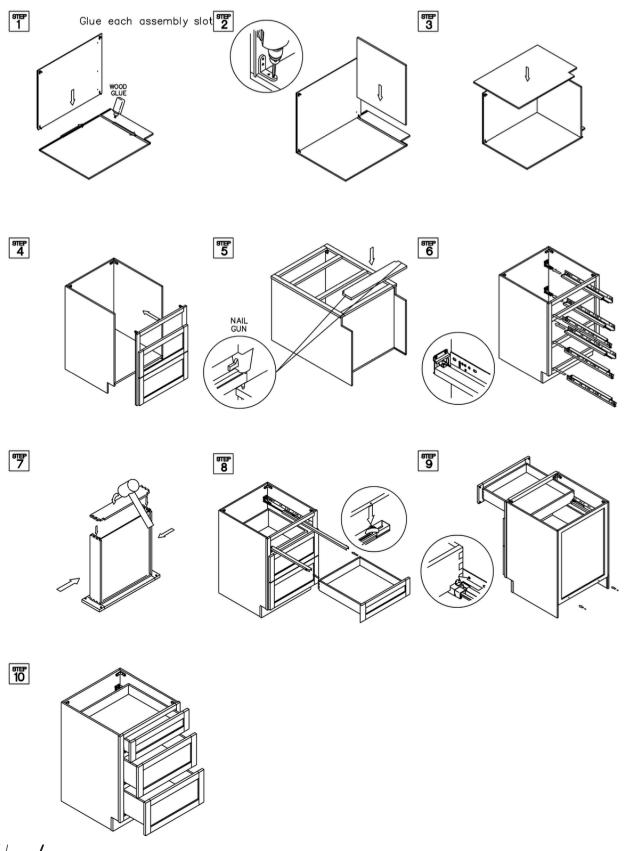

#### Assembly Instructions / Base Cabinet

NAIL

**GUN** 

STAPLER

This instruction applies to the following items: B09、B12、B15、B18、B21、B24、B27、B30、B33、B36、B39、B42

**RUBBER** 

MALLET

SCREW DRIVER

WOOD

# Assembly Instructions / Base Cabinet

CKEST