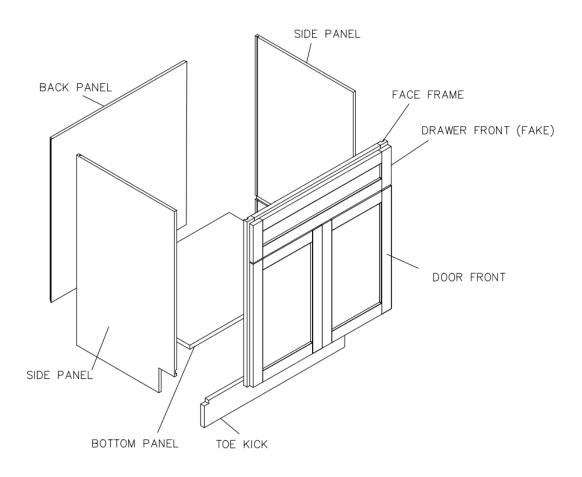

#### Assembly Instructions / Base Cabinet

NAIL

**GUN** 

STAPLER

This instruction applies to the following items: B09、B12、B15、B18、B21、B24、B27、B30、B33、B36、B39、B42

**RUBBER** 

MALLET

SCREW DRIVER

WOOD