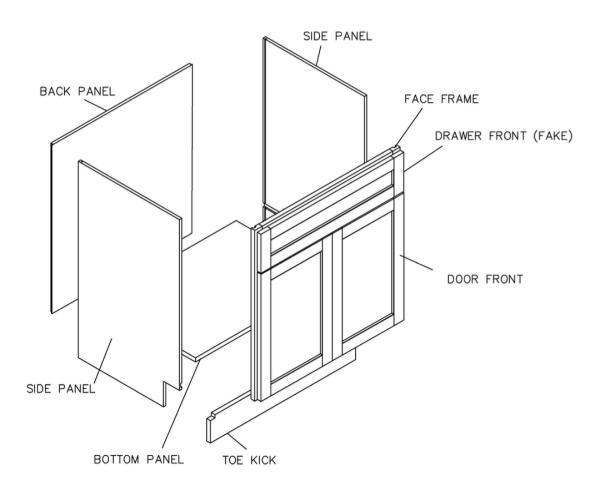

#### Assembly Instructions / Base Cabinet

NAIL

**GUN** 

STAPLER

This instruction applies to the following items: B09、B12、B15、B18、B21、B24、B27、B30、B33、B36、B39、B42

**RUBBER** 

MALLET

SCREW DRIVER

WOOD