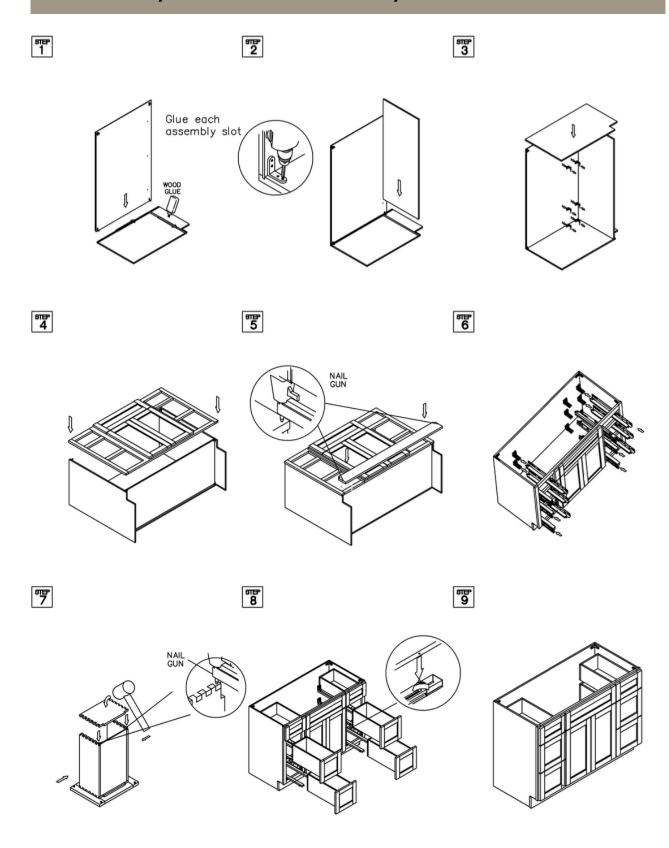

#### Assembly Instructions / Base Cabinet

NAIL

**GUN** 

STAPLER

This instruction applies to the following items: B09、B12、B15、B18、B21、B24、B27、B30、B33、B36、B39、B42

**RUBBER** 

MALLET

SCREW DRIVER

WOOD

# Assembly Instructions / Base Cabinet

CKEST