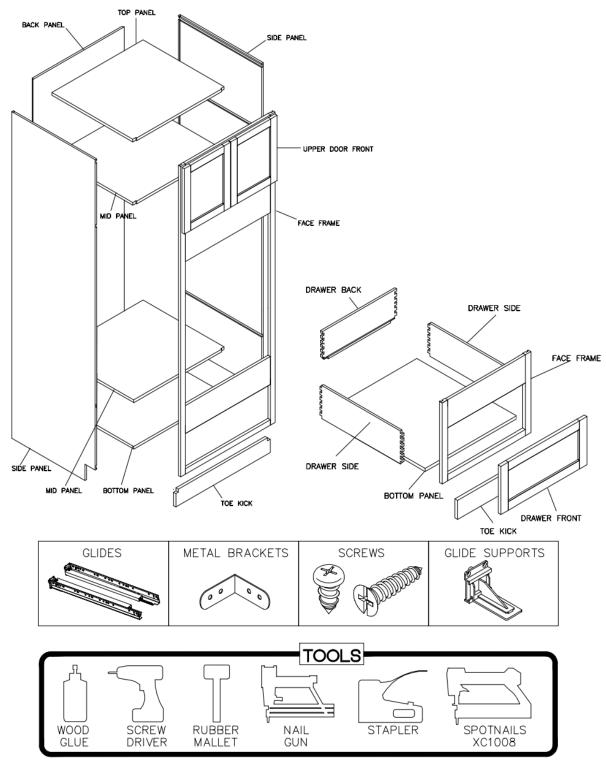

#### Assembly Instructions / Double Oven Cabinet

This instruction applies to the following items: OVD338427,OVD339027,OVD339627

## Assembly Instructions / Double Oven Cabinet

Exert