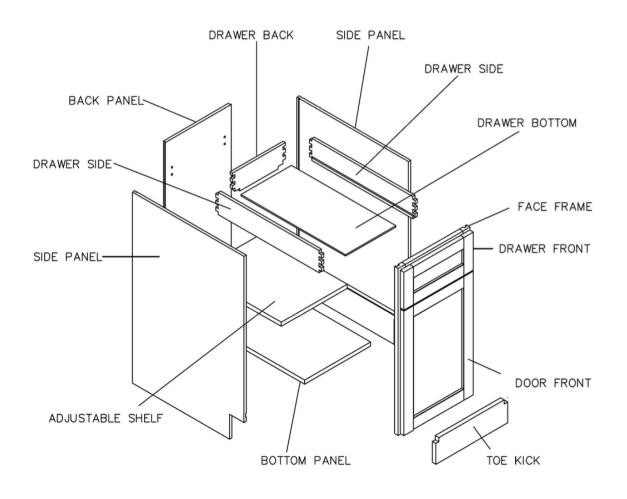

#### Assembly Instructions / Base Cabinet

NAIL

**GUN** 

STAPLER

This instruction applies to the following items: B09、B12、B15、B18、B21、B24、B27、B30、B33、B36、B39、B42

**RUBBER** 

MALLET

SCREW DRIVER

# Assembly Instructions / Base Cabinet

CKEST