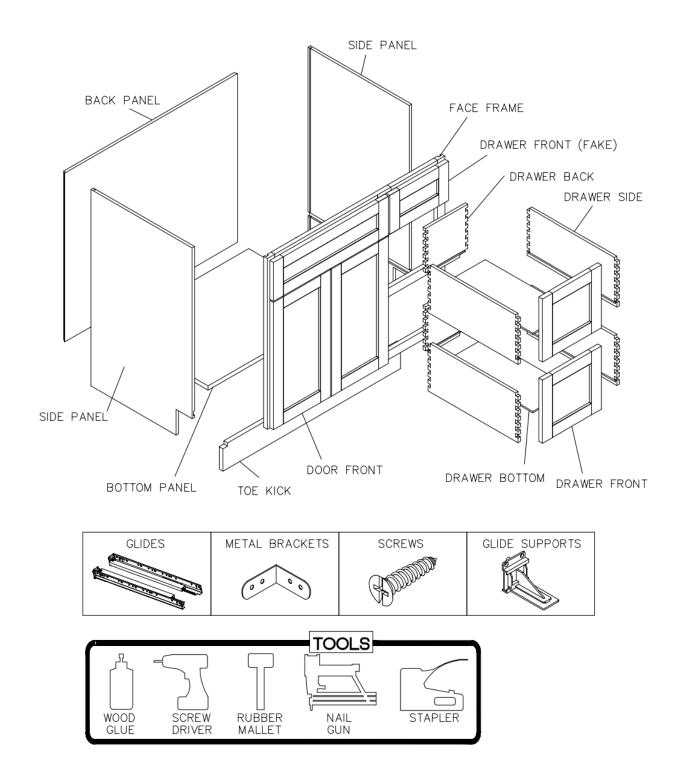

#### Assembly Instructions / Drawer Base Cabinet (2 Drawers)

This instruction applies to the following items:  $2DB30,\,2DB33,\,2DB36$ 

Chert

## Assembly Instructions / Drawer Base Cabinet (2 Drawers)