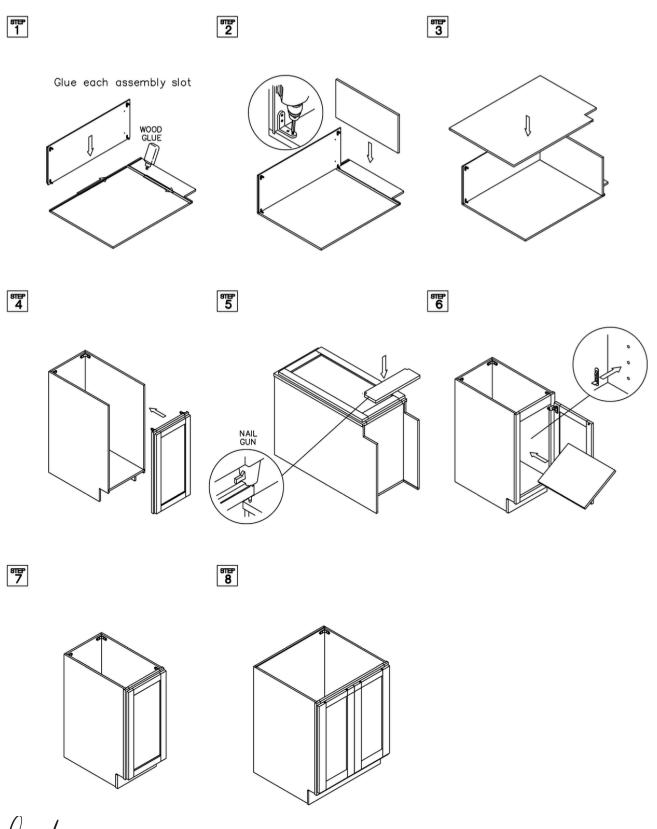

#### Assembly Instructions / Base Cabinet

NAIL

**GUN** 

STAPLER

This instruction applies to the following items: B09、B12、B15、B18、B21、B24、B27、B30、B33、B36、B39、B42

**RUBBER** 

MALLET

SCREW DRIVER

WOOD