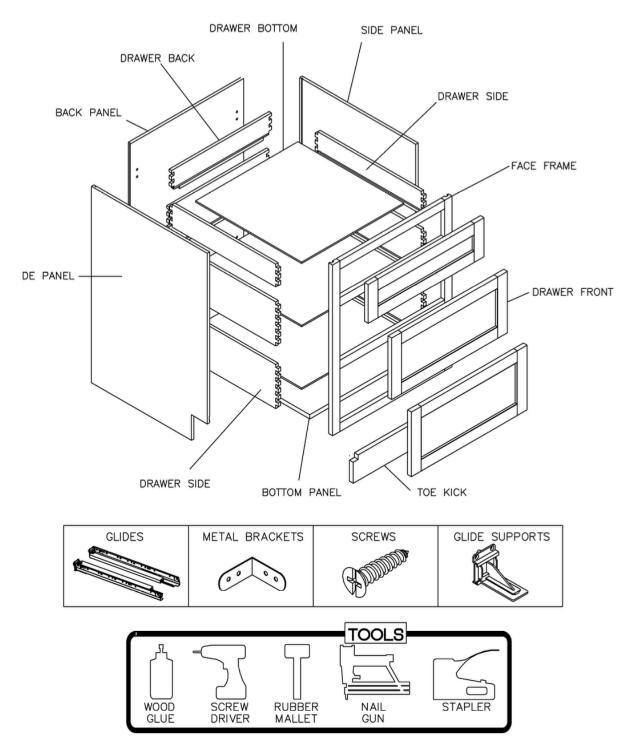

#### Assembly Instructions / Drawer Base Cabinet (2 Drawers)

This instruction applies to the following items:  $2DB30,\,2DB33,\,2DB36$ 

Chert

## Assembly Instructions / Drawer Base Cabinet (2 Drawers)