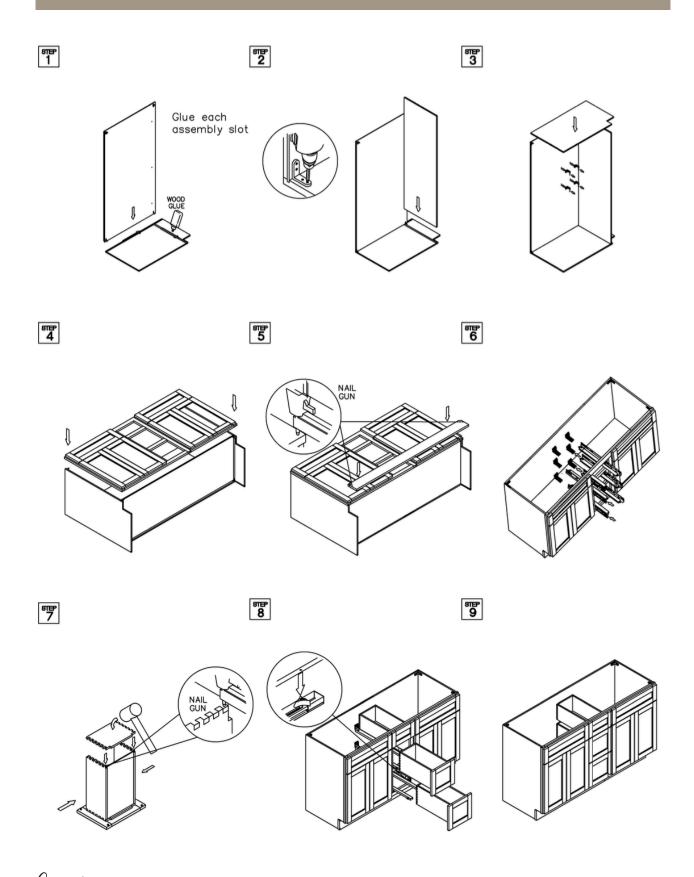

#### Assembly Instructions / Base Cabinet

NAIL

**GUN** 

STAPLER

This instruction applies to the following items: B09、B12、B15、B18、B21、B24、B27、B30、B33、B36、B39、B42

**RUBBER** 

MALLET

SCREW DRIVER

WOOD

# Assembly Instructions / Base Cabinet

CKEST