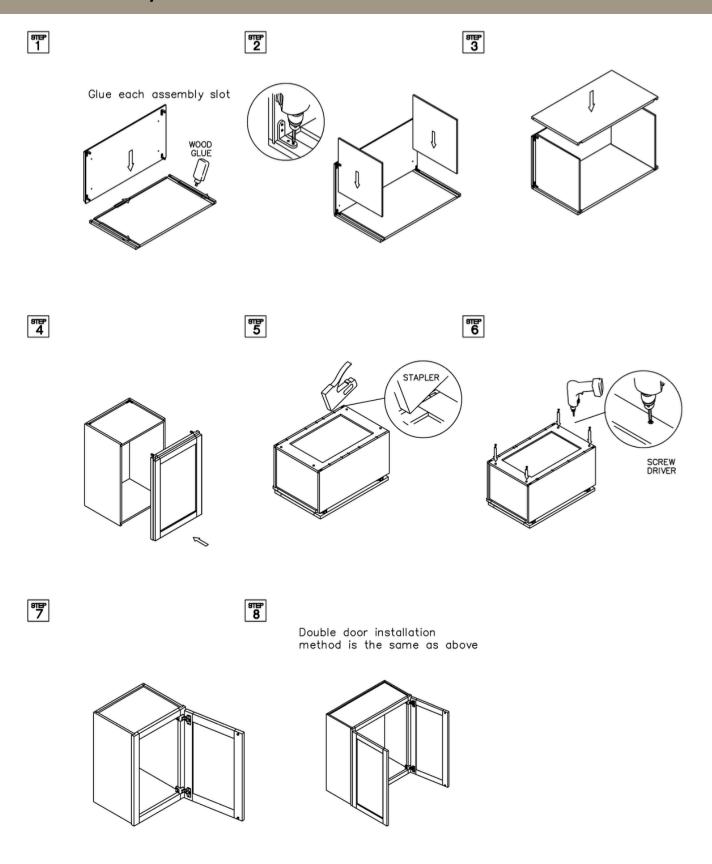

#### Assembly Instructions / Base Cabinet

NAIL

**GUN** 

STAPLER

This instruction applies to the following items: B09、B12、B15、B18、B21、B24、B27、B30、B33、B36、B39、B42

**RUBBER** 

MALLET

SCREW DRIVER

WOOD

# Assembly Instructions / Base Cabinet

CKEST