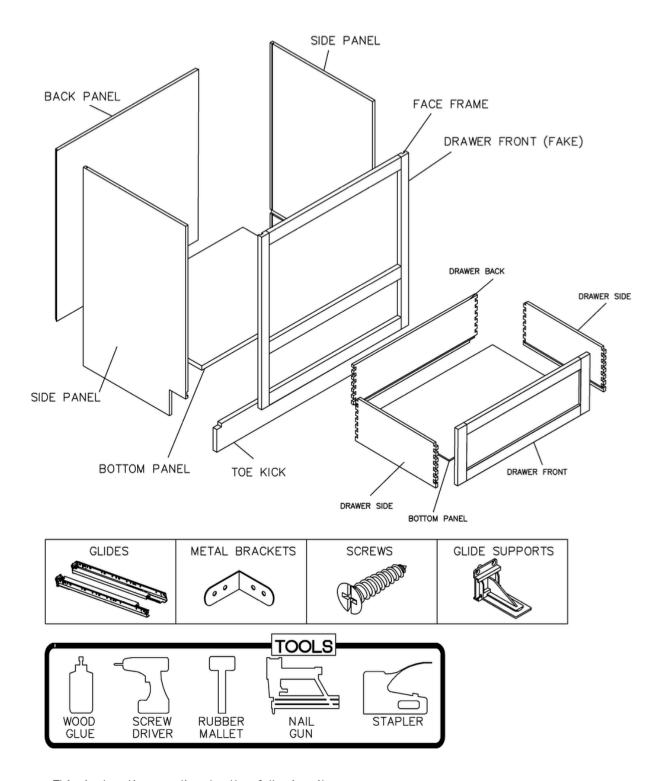

#### Assembly Instructions / Base Cabinet

NAIL

**GUN** 

STAPLER

This instruction applies to the following items: B09、B12、B15、B18、B21、B24、B27、B30、B33、B36、B39、B42

**RUBBER** 

MALLET

SCREW DRIVER

WOOD