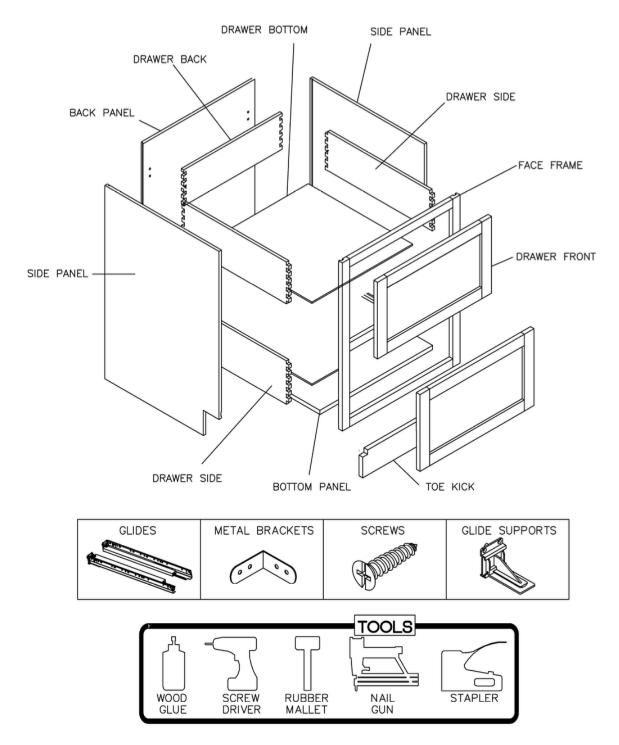

#### Assembly Instructions / Base Cabinet

NAIL

**GUN** 

STAPLER

This instruction applies to the following items: B09、B12、B15、B18、B21、B24、B27、B30、B33、B36、B39、B42

**RUBBER** 

MALLET

SCREW DRIVER

WOOD