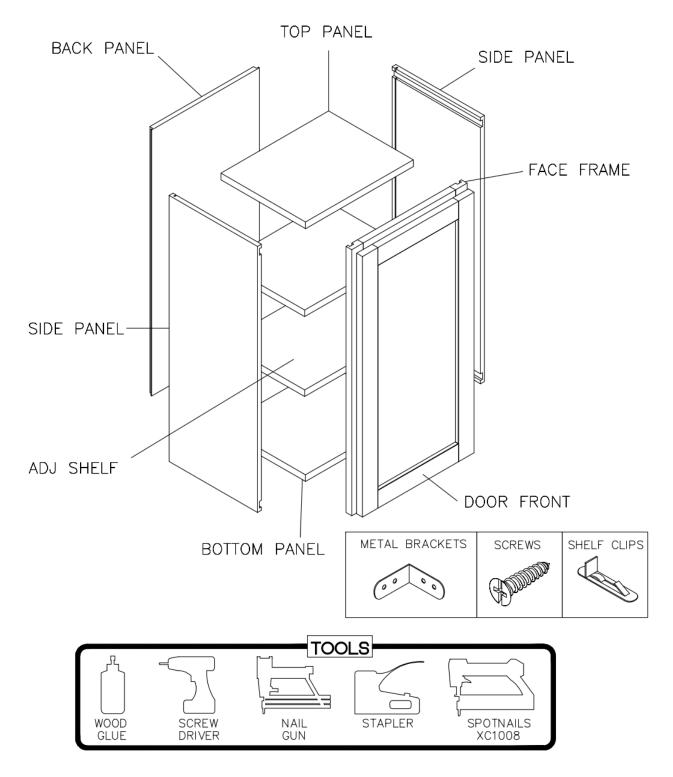

#### Assembly Instructions / Wall Cabinet (with shelves)

This instruction applies to the following items:

#### Assembly Instructions / Wall Cabinet (with shelves)