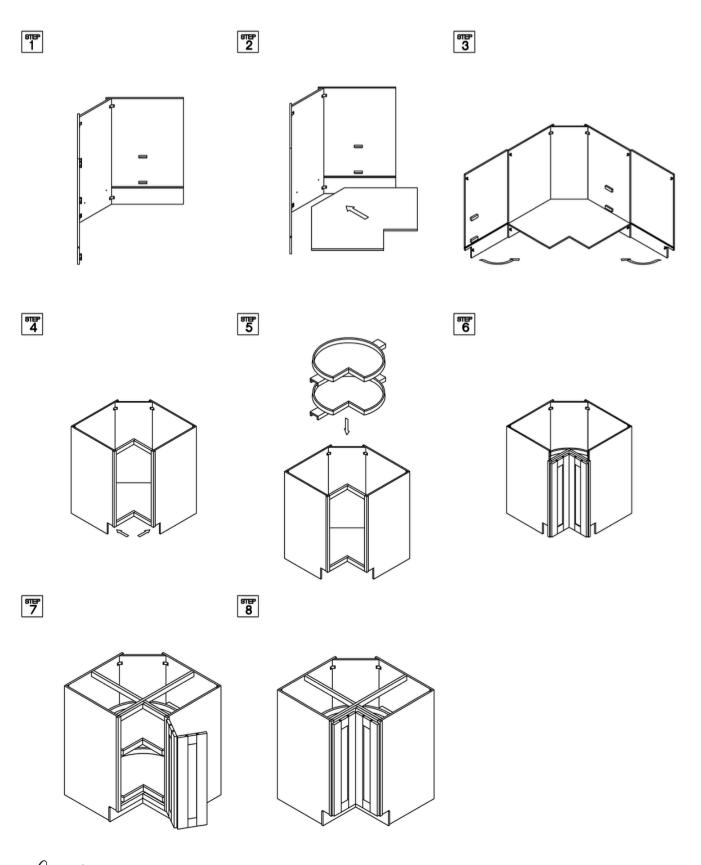

#### Assembly Instructions / Lazy Susan Corner Cabinet

**RUBBER** 

MALLET

NAIL

**GUN** 

STAPLER

SCREW

DRIVER

# Assembly Instructions / Lazy Susan Corner Cabinet