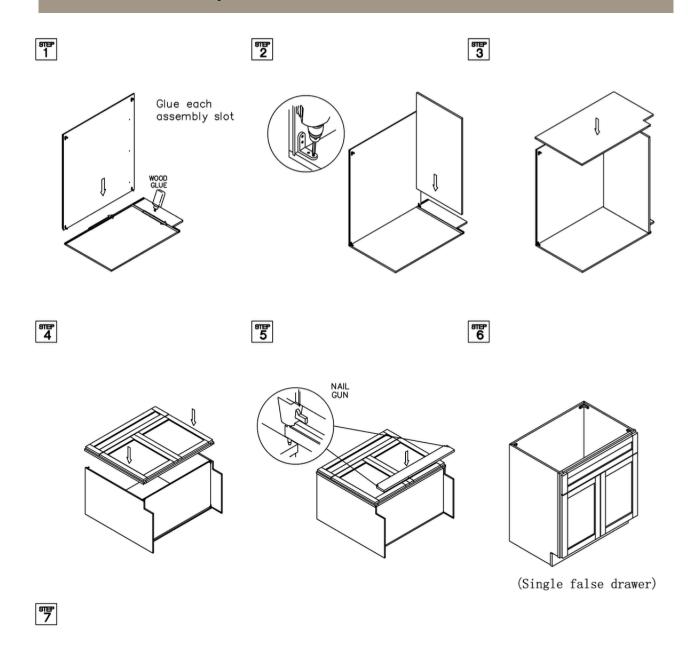

#### Assembly Instructions / Base Cabinet

NAIL

**GUN** 

STAPLER

This instruction applies to the following items: B09、B12、B15、B18、B21、B24、B27、B30、B33、B36、B39、B42

**RUBBER** 

MALLET

SCREW DRIVER

WOOD

# Assembly Instructions / Base Cabinet

CKEST