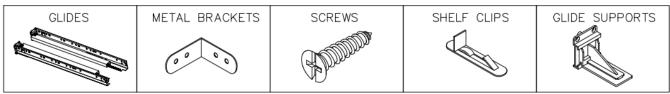

#### Assembly Instructions / Wall Cabinet (with shelves)

This instruction applies to the following items:

#### Assembly Instructions / Wall Cabinet (with shelves)