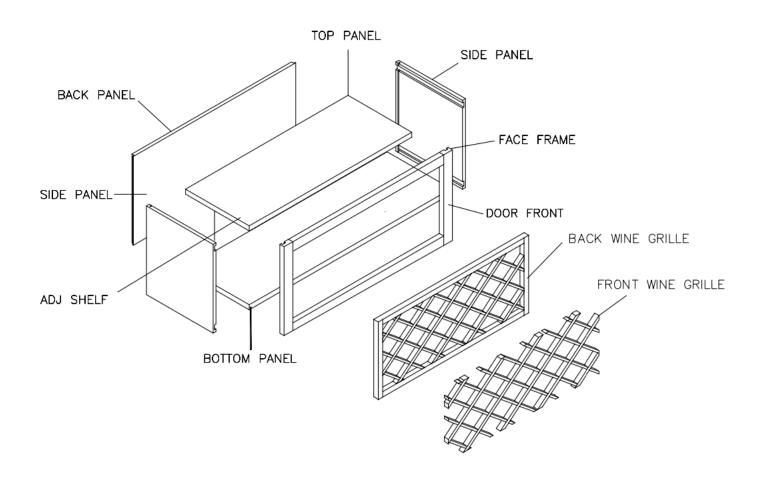

#### Assembly Instructions / Wall Wine Rack Cabinet

This instruction applies to the following items:  $\ensuremath{\mathtt{WRC3018}}$ 

Chert

# Assembly Instructions / Wall Wine Rack Cabinet

Eckert