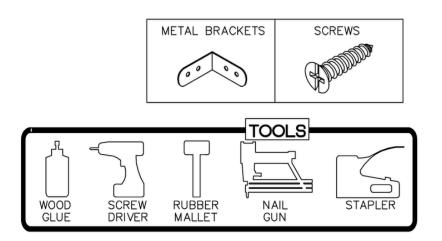

#### Assembly Instructions / Base Cabinet

NAIL

**GUN** 

STAPLER

This instruction applies to the following items: B09、B12、B15、B18、B21、B24、B27、B30、B33、B36、B39、B42

**RUBBER** 

MALLET

SCREW DRIVER

WOOD