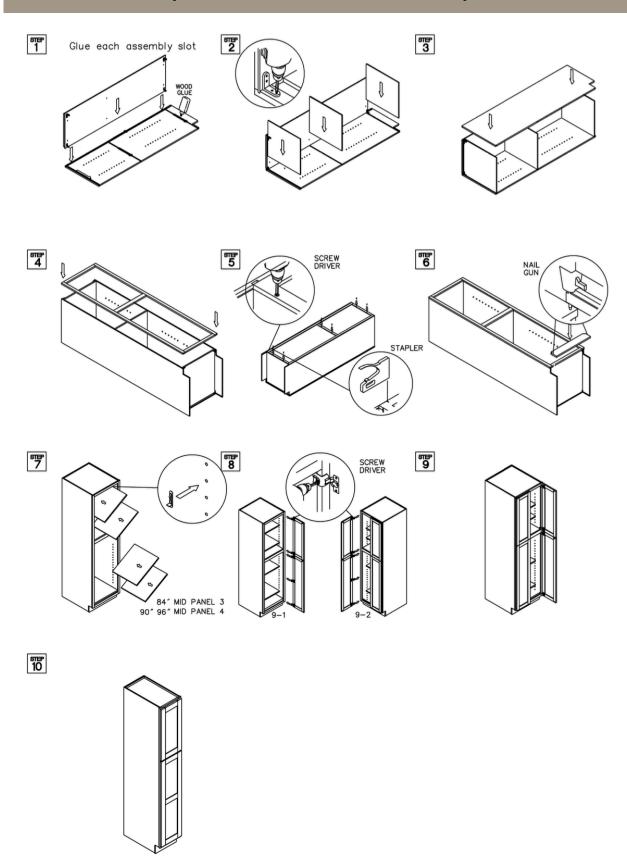

#### **Assembly Instructions / Wall Pantry Cabinet**

This instruction applies to the following items: WP188427,WP248427,WP189027,WP249027,WP189627,WP249627 WP308427,WP309027,WP309627,

## **Assembly Instructions / Wall Pantry Cabinet**

Exert CABINETRY