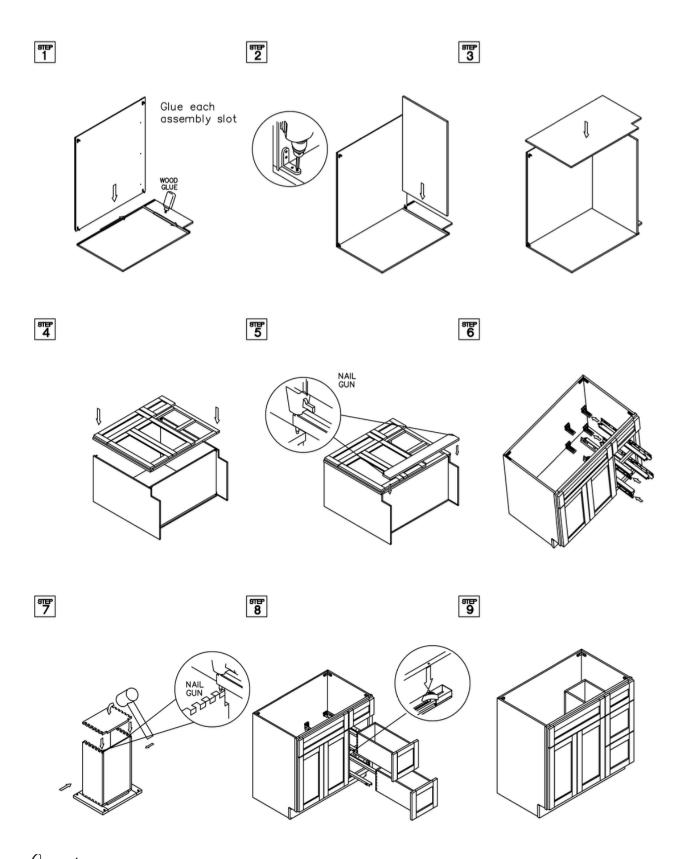

#### Assembly Instructions / Base Cabinet

NAIL

**GUN** 

STAPLER

This instruction applies to the following items: B09、B12、B15、B18、B21、B24、B27、B30、B33、B36、B39、B42

**RUBBER** 

MALLET

SCREW DRIVER

WOOD

# Assembly Instructions / Base Cabinet

CKEST