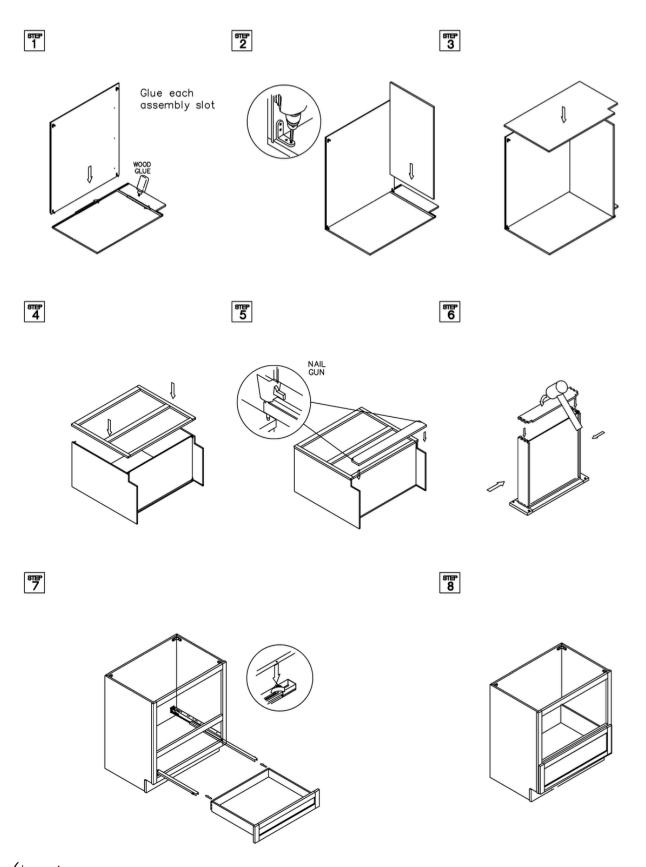

#### Assembly Instructions / Base Cabinet

NAIL

**GUN** 

STAPLER

This instruction applies to the following items: B09、B12、B15、B18、B21、B24、B27、B30、B33、B36、B39、B42

**RUBBER** 

MALLET

SCREW DRIVER

# Assembly Instructions / Base Cabinet

CKEST