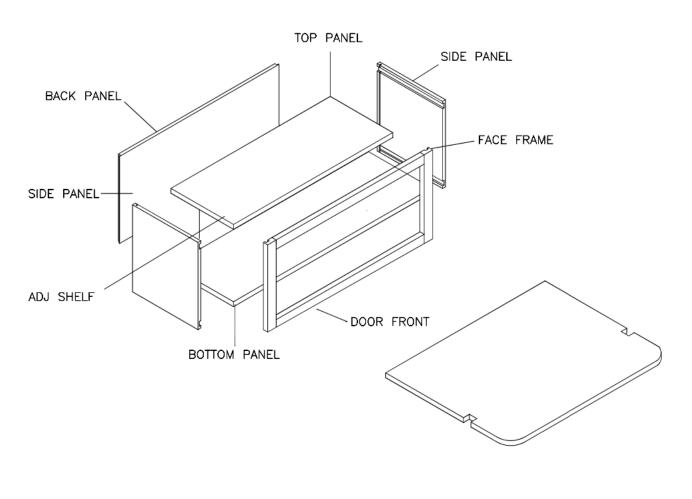

#### Assembly Instructions / Wall Cabinet (without shelves)

This instruction applies to the following items:

W2412-W2418 W3012-W3612 W3015-W3615 W3018-W3618 W301227-W361227 W301527-W361527 W301827-W361827

## Assembly Instructions / Wall Cabinet (without shelves)