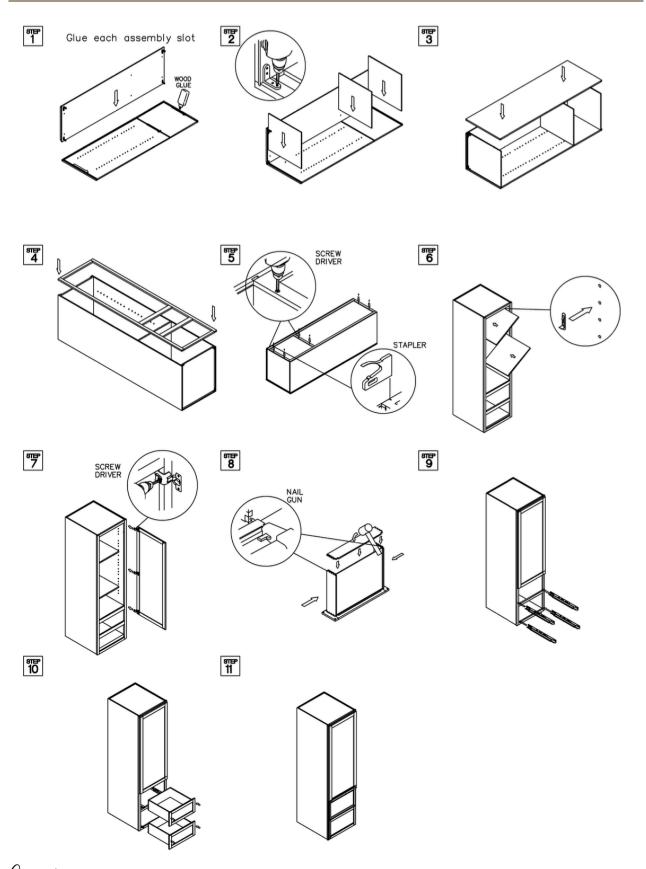

#### Assembly Instructions / Wall Cabinet (with shelves)

This instruction applies to the following items:

#### Assembly Instructions / Wall Cabinet (with shelves)