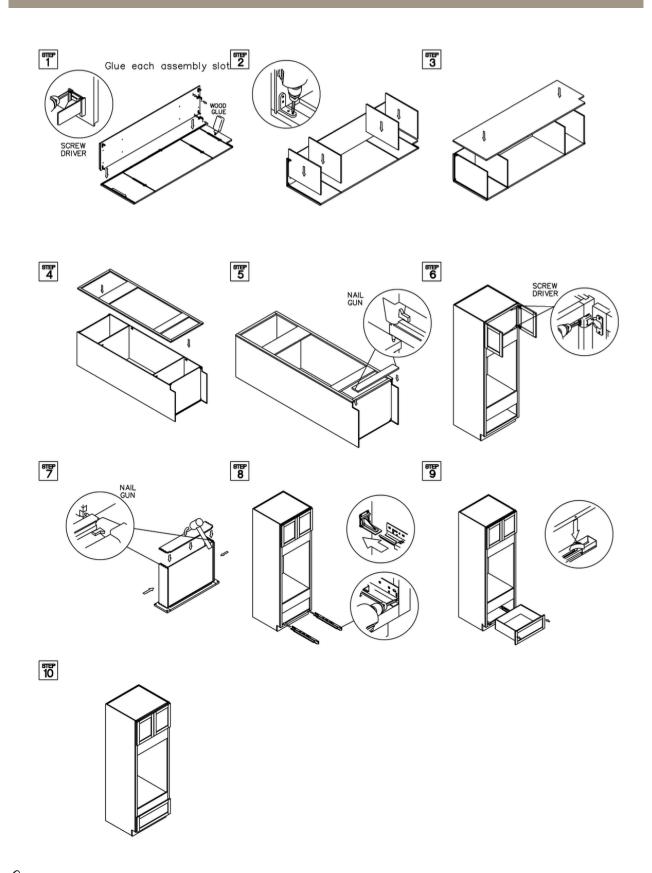

#### Assembly Instructions / Double Oven Cabinet

This instruction applies to the following items: OVD338427,OVD339027,OVD339627

## Assembly Instructions / Double Oven Cabinet

Exert