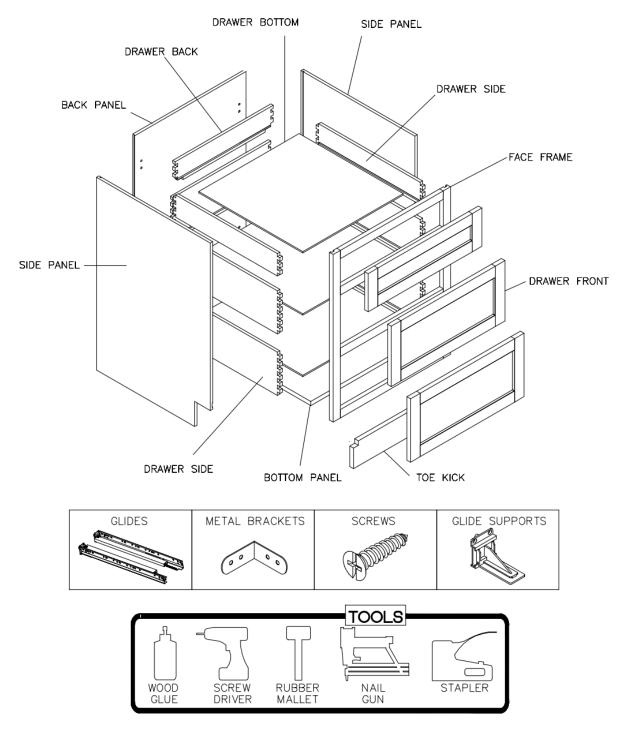

## Assembly Instructions / Drawer Base Cabinet (3 Drawers)

This instruction applies to the following items: DB12、DB15、DB18、DB21
DB24、DB27、DB30、DB33、DB36

## Assembly Instructions / Drawer Base Cabinet (3 Drawers)

2/2