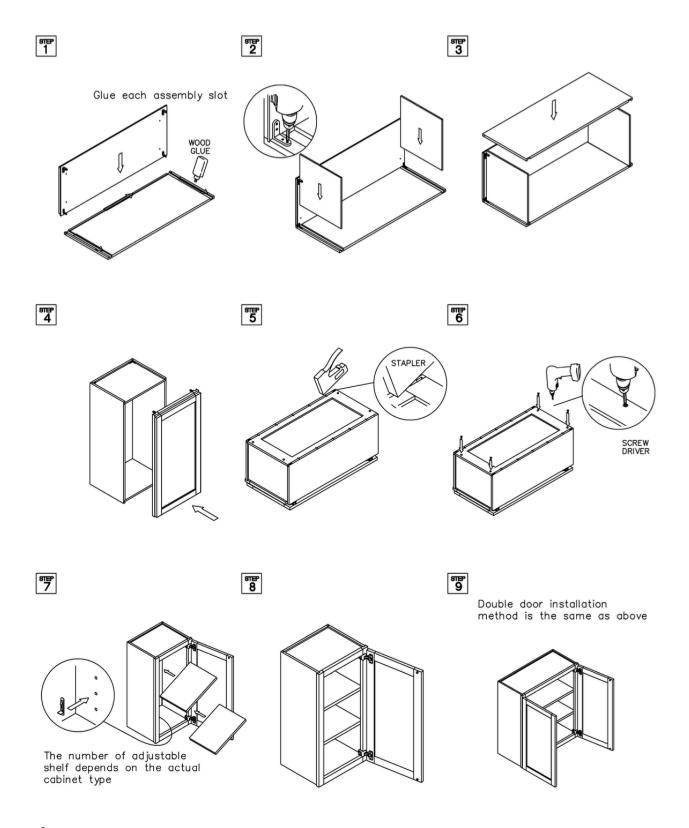

#### Assembly Instructions / Wall Cabinet (with shelves)

This instruction applies to the following items:

#### Assembly Instructions / Wall Cabinet (with shelves)