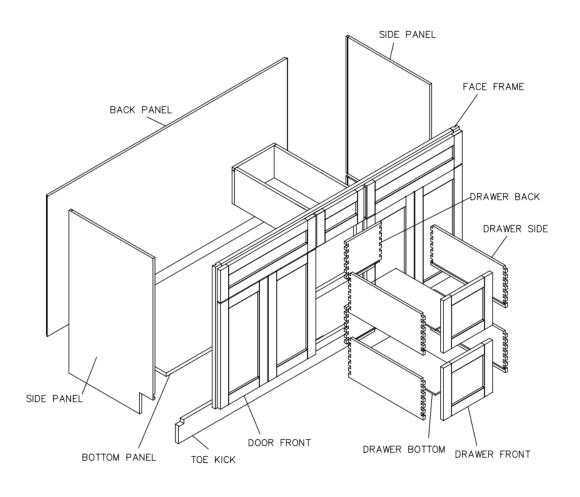

#### Assembly Instructions / Base Cabinet

NAIL

**GUN** 

STAPLER

This instruction applies to the following items: B09、B12、B15、B18、B21、B24、B27、B30、B33、B36、B39、B42

**RUBBER** 

MALLET

SCREW DRIVER

WOOD

# Assembly Instructions / Base Cabinet

CKEST