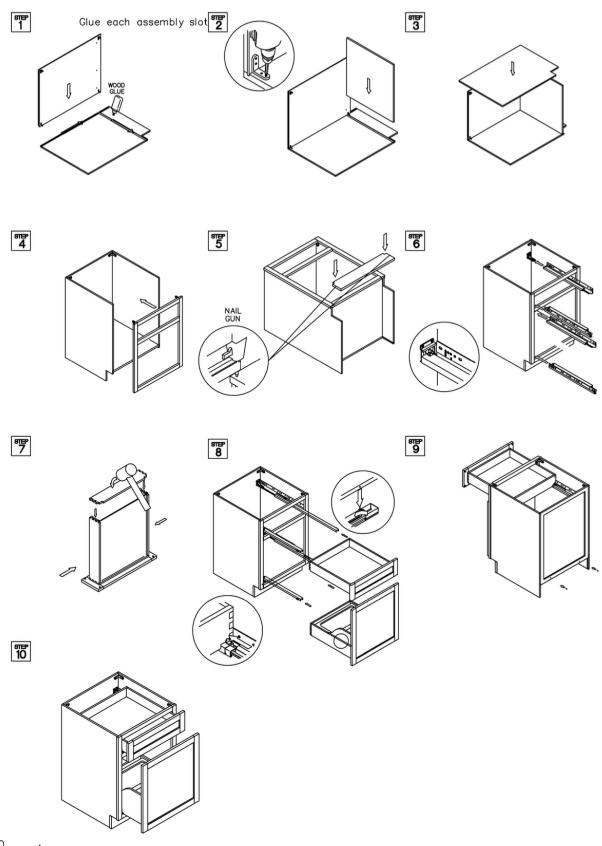

#### Assembly Instructions / Drawer Base Cabinet (2 Drawers)

This instruction applies to the following items:  $2DB30,\,2DB33,\,2DB36$ 

Chert

## Assembly Instructions / Drawer Base Cabinet (2 Drawers)