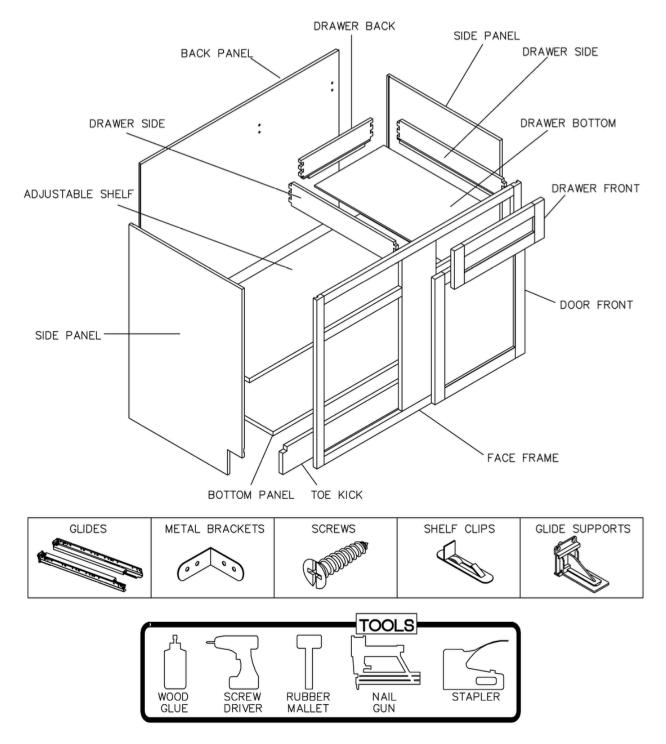

#### Assembly Instructions / Base Cabinet

NAIL

**GUN** 

STAPLER

This instruction applies to the following items: B09、B12、B15、B18、B21、B24、B27、B30、B33、B36、B39、B42

**RUBBER** 

MALLET

SCREW DRIVER

WOOD

# Assembly Instructions / Base Cabinet

CKEST