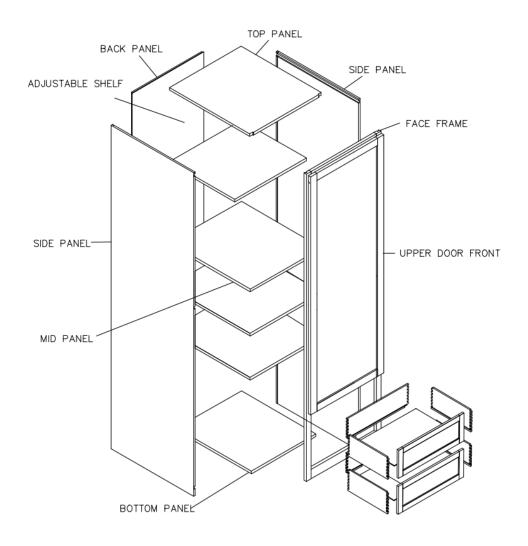

#### Assembly Instructions / Wall Cabinet (with shelves)

This instruction applies to the following items:

#### Assembly Instructions / Wall Cabinet (with shelves)